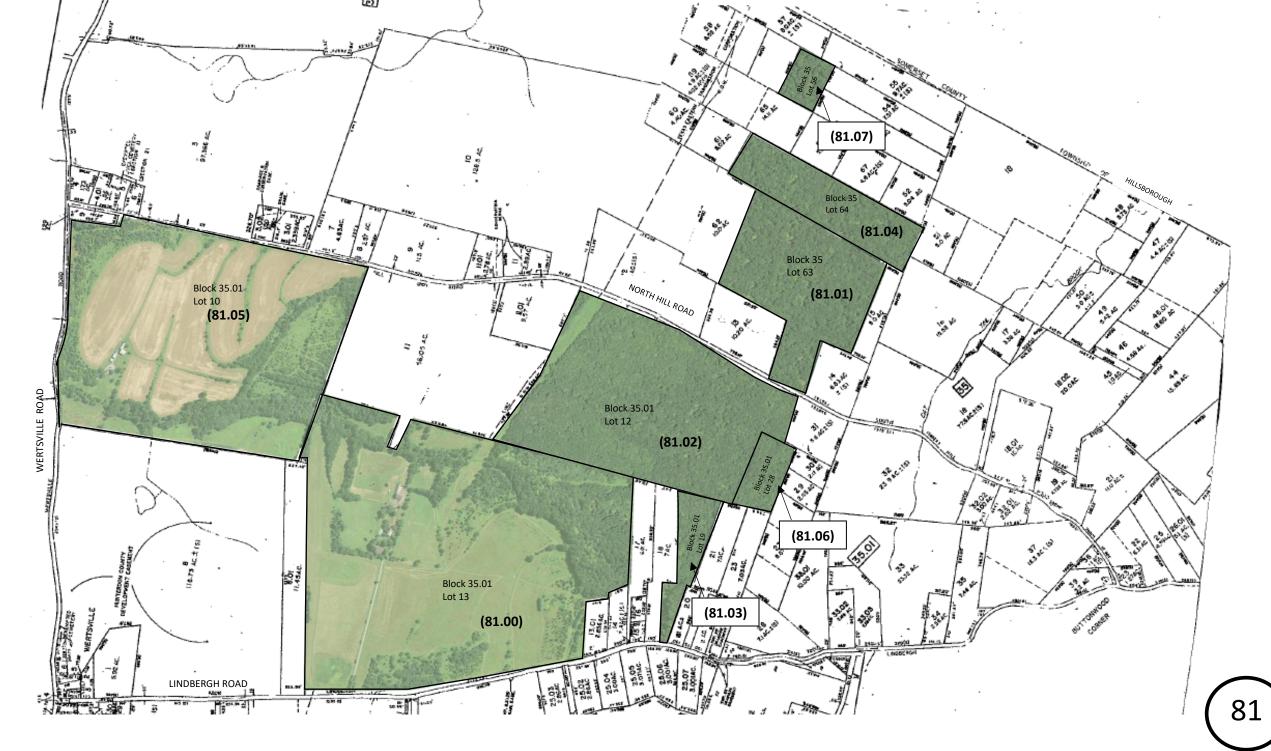

## TEFFENHART/ZIMMERLI/KEITH/TANZOSH/CARLUCCIO

TEXAS EASTERN / WALLIN

Revised 1/17/2022

| MAP # 81<br>LOCATION AND DESCRIPTION                | ZONING               | ACRES  | BLOCK & LOT | CURRENT<br>INFORMATION                        |    | R.E TAXES               | MISC. AVAILABLE      |
|-----------------------------------------------------|----------------------|--------|-------------|-----------------------------------------------|----|-------------------------|----------------------|
| EAST AMWELL TOWNSHIP<br>(HUNTERDON COUNTY)          | EAST AMWELL          | 440.83 | TOTAL       | OFF MARKET<br>Except for lot 19               | \$ | <b>41,525.99</b><br>FLA | X_TITLE INSURANCE    |
|                                                     | Mountain             |        | B 35.01     |                                               |    |                         | X_PERIMETER SURVEY   |
| Lindberg Road, Wertsville Road, and North Hill Road | 5 acre               | 124.08 | L 10        | Zimmerli 81.05                                | \$ | 12,267.17               |                      |
| with extensive road frontage. Farmland with         | 250' frontage        |        |             | Owner: Lower Farm LLC                         |    |                         | _TOPO SURVEY         |
| woods, fields, and stream at the slope of the       | 250' depth           |        |             |                                               |    |                         |                      |
| Sourland Moutains. Victorian Farmhouse              | 150' front yard      | 78.70  | L 12        | Keith 81.02                                   | \$ | 199.14                  | X_ARIEL PHOTO        |
| and out-buildings on Lot 13 and also a Dutch        | 50' side yard        |        |             | Owner: Sourland Farm LLC                      |    |                         | _                    |
| Colonial Circa 1790 with barns on Lot 10.           | 50' rear yard        |        |             |                                               |    |                         | _SKETCH PLATS        |
| Hopewell 5 miles; Flemington, 6 miles;              | 35' max bldg. ht.    | 163.53 | L13         | Teffenhart 81.00                              | \$ | 28,450.63               | _                    |
| Princeton, 10 miles; Philadelphia, 45 miles;        | 5% max. lot cvg.     |        |             | Owner: Sourland Farm LLC                      |    |                         | X_SOIL & PERC. TESTS |
| NYC, 55 miles.                                      | 2                    |        |             |                                               |    |                         | -                    |
|                                                     | Valley-Single Family | 7.77   | L 19        | Tanzosh 81.03                                 | \$ | 7.66                    | _SUBDIVISION MAPS    |
|                                                     | 10 acres             |        |             | Owner: Sourland Farm LLC                      |    |                         | -                    |
|                                                     | 400' frontage        |        |             |                                               |    |                         | X_SOIL SURVEY        |
|                                                     | 400' depth           | 5.60   | L 28        | Castrantas 81.06                              | \$ | 177.59                  | -                    |
|                                                     | 150' front yard      |        |             | Owner: Sourland Farm LLC                      | •  |                         | X_WETLANDS INFO      |
|                                                     | 75' side yard        |        | B 35        |                                               |    |                         | AND/OR REPORT        |
|                                                     | 75' rear yard        | 36.50  | L 63        | Carluccio/Zimmerli 81.01                      | \$ | 99.57                   |                      |
|                                                     | 35' max bldg. ht.    |        |             | Owner: Estate of W Bryce Thompson & Carluccio | •  |                         |                      |
|                                                     | 8% max. lot cvg.     |        |             | , ,                                           |    |                         |                      |
|                                                     | 10 acre flat lot     | 20.70  | L 64        | Texas Eastern 81.04                           | \$ | 56.16                   |                      |
|                                                     | 50' frontage         |        |             | Owner: Amwell Valley Farm Inc                 |    |                         |                      |
|                                                     | Cluster to:          | 4.20   | L 56        | Wallin 81.07                                  | \$ | 268.07                  |                      |
|                                                     | 33,000 sq ft.        |        |             | Owner: Estate of W Bryce Thompson IV          |    |                         |                      |
|                                                     | In Valley Zone       |        |             |                                               |    |                         |                      |
|                                                     | No density bonus     |        |             |                                               |    |                         |                      |
|                                                     | -                    |        |             |                                               |    | Thompson                | Management LLC       |
|                                                     |                      |        |             |                                               |    |                         | -                    |